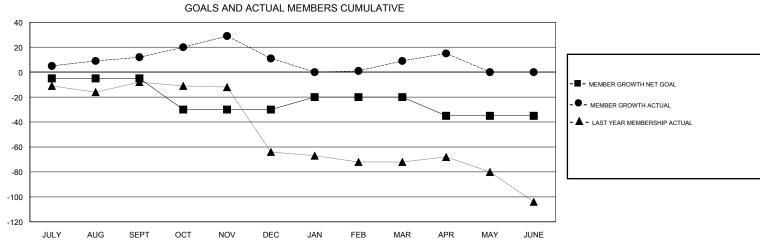

## STEVE ANTON **LOCATION MICHIGAN GMT CA** Clubs Members RESULTS FOR 2017-2018 RESULTS FOR 2017-2018 NEW CLUBS NEW CLUB GOAL DROPPED CLUBS MEMBER GROWTH NET MEMBER GROWTH DROPPED QUARTER QUARTER GOAL ACTUAL MEMBERS ACTUAL (including transfers) 0 0 0 -5 47 28 JULY/AUG/SEPT JULY/AUG/SEPT 0 -25 30 29 OCT/NOV/DEC OCT/NOV/DEC 0 1 0 25 10 26 JAN/FEB/MAR JAN/FEB/MAR 0 0 0 10 3 -15 APR/MAY/JUNE APR/MAY/JUNE